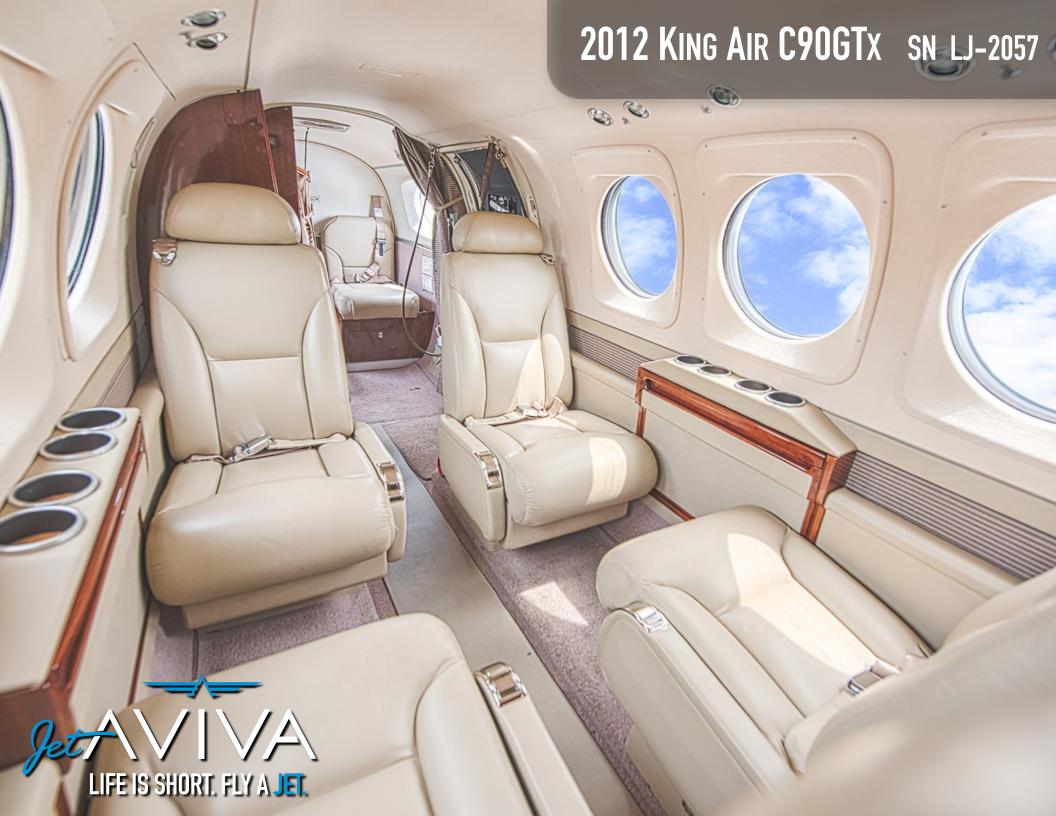

# INTERIOR & CABIN:

Six (6) Passenger Interior in beige leather

4 place club, Aft Side Facing Belted seat, and Rear Belted potty

Dual Executive Writing Tables

Fwd Side Facing Hot Liquid Dispenser / Fwd Side Facing Storage