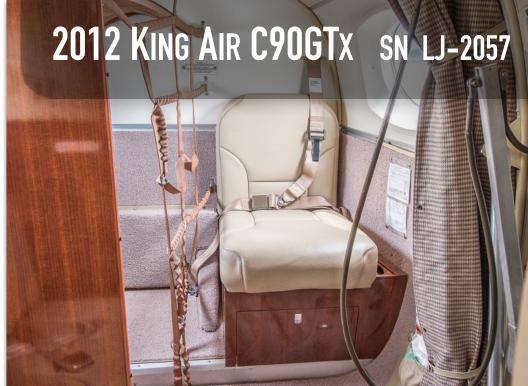

# INTERIOR & CABIN:

Six (6) Passenger Interior in beige leather

4 place club, Aft Side Facing Belted seat, and Rear Belted potty

Dual Executive Writing Tables

Fwd Side Facing Hot Liquid Dispenser / Fwd Side Facing Storage