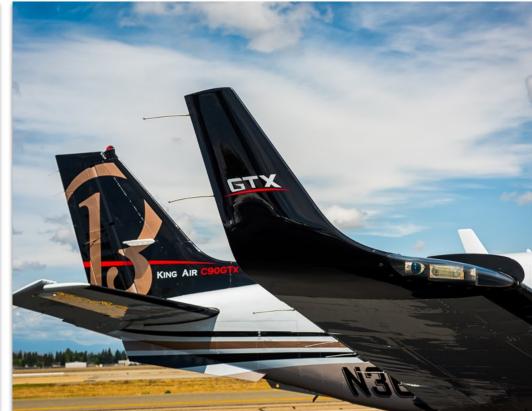

# **EXTERIOR & PAINT:**

Original Paint Beautifully designed in the Beechcraft "Demo" scheme Overall White over Beige with Black, Red, and Gold Accent Stripes