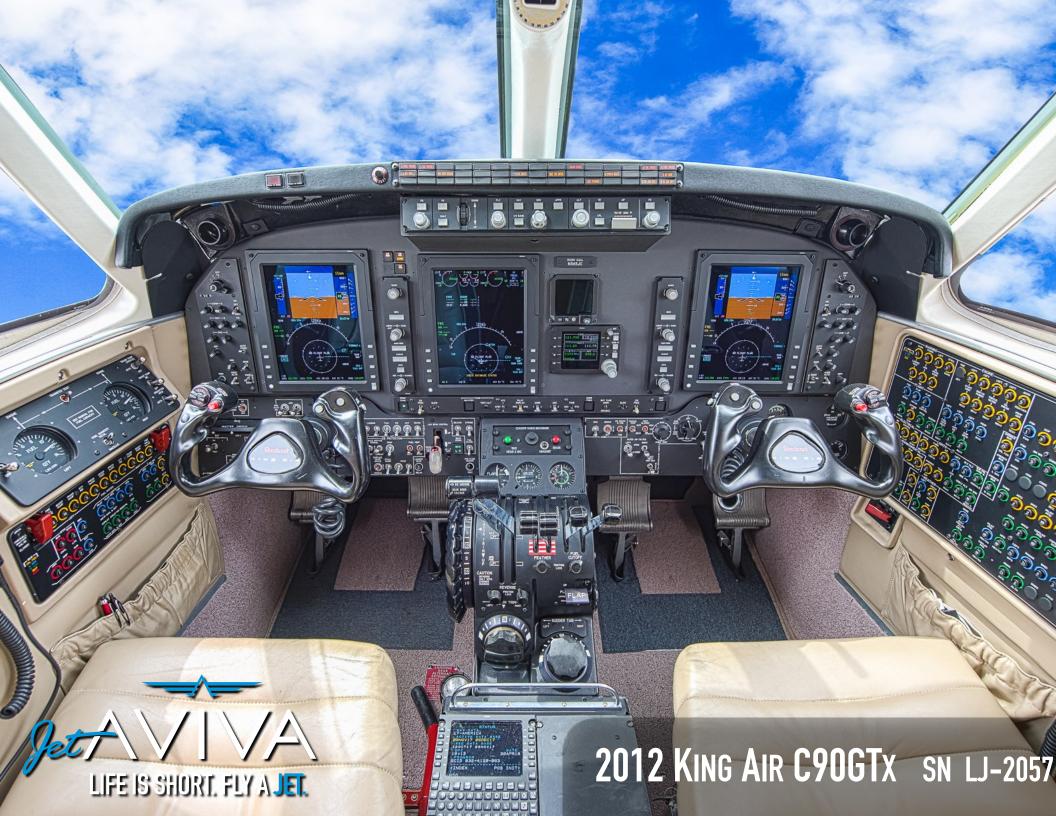

### **AVIONICS:**

Collins Pro Line 21 3-tube EFIS
Collins FMS-3000 FMS w/ LPV
Dual Collins ADC-3010 Air Data Computer
Collins GPS-4000S GPS
Collins DME-4000 DME
Dual Collins VHF-4000 COM
Dual NAV-4500's NAV
Dual Collins TDR-94D Enhanced Mode S Transponders
TW-950 TAWS+
BF Goodrich Skywatch TRC-899 TCAS
Collins ALT-4000 Radar Altimeter
Collins RTA-852 Weather Radar

XM Datalink Weather Electronic Charts