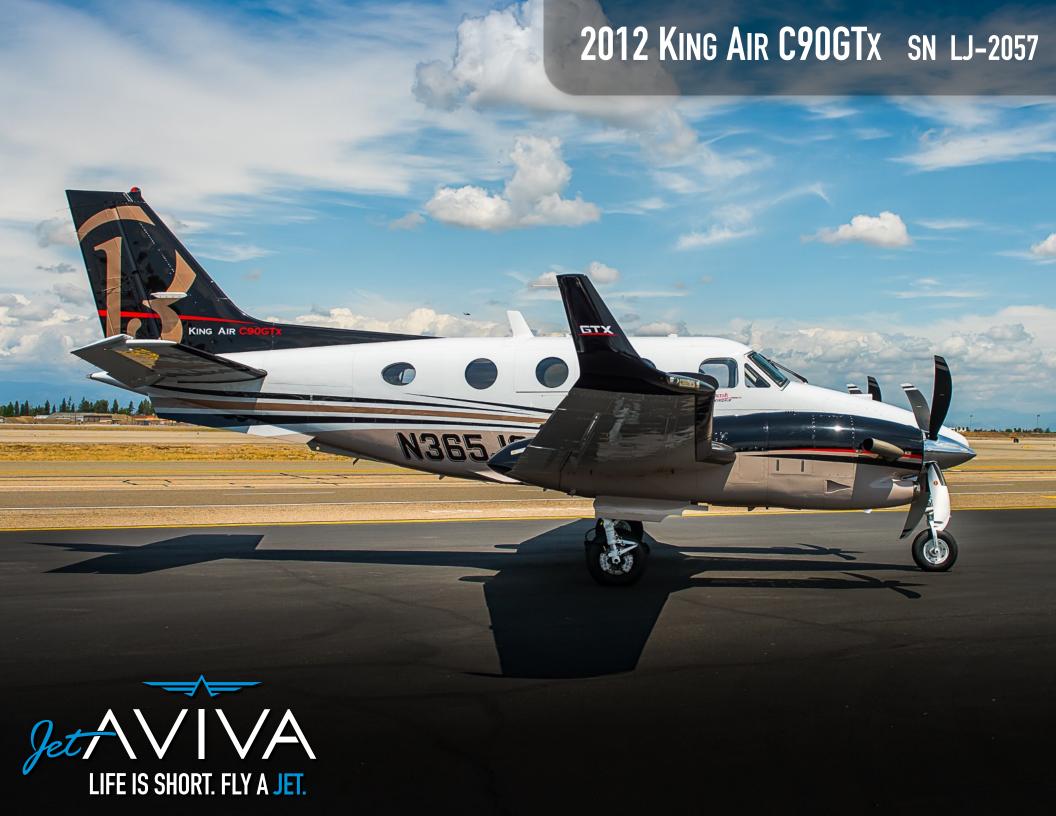

YEAR & MODEL: 2012 C90GTX

SERIAL NUMBER: LJ-2057

REGISTRATION: N365JC

AIRFRAME TT: 1,730 SNEW

**ENGINE TT:** 1,730/1,730 SNEW

LOCATION: FRESNO, CA

# **EXTERIOR & PAINT:**

Original Paint Beautifully designed in the Beechcraft "Demo" scheme Overall White over Beige with Black, Red, and Gold Accent Stripes