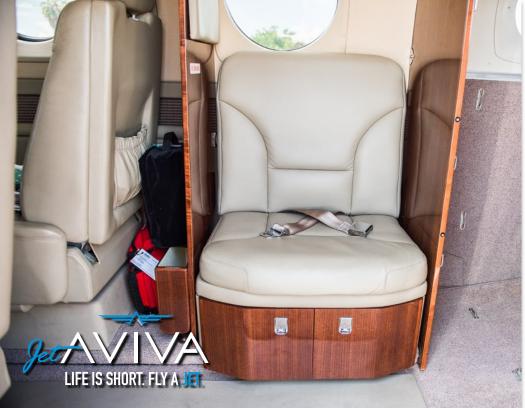

# INTERIOR & CABIN:

Six (6) Passenger Interior in beige leather

4 place club, Aft Side Facing Belted seat, and Rear Belted potty

Dual Executive Writing Tables

Fwd Side Facing Hot Liquid Dispenser / Fwd Side Facing Storage