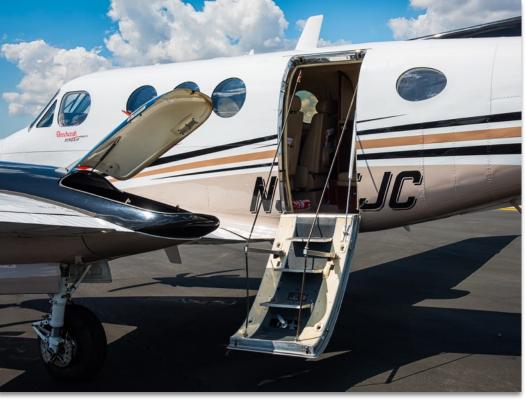

# INTERIOR & CABIN:

Six (6) Passenger Interior in beige leather

4 place club, Aft Side Facing Belted seat, and Rear Belted potty

Dual Executive Writing Tables

Fwd Side Facing Hot Liquid Dispenser / Fwd Side Facing Storage