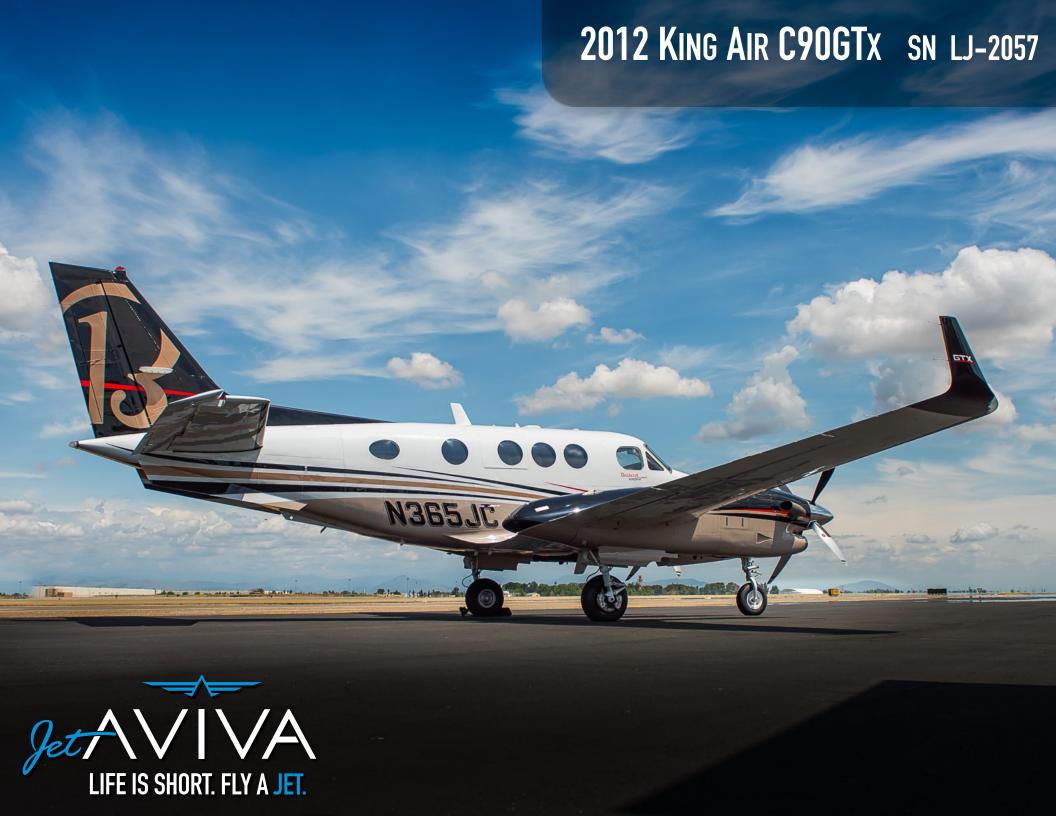

YEAR & MODEL: 2012 C90GTX

SERIAL NUMBER: LJ-2057

REGISTRATION: N365JC

AIRFRAME TT: 1,730 SNEW

**ENGINE TT:** 1,730/1,730 SNEW

LOCATION: FRESNO, CA

# **EXTERIOR & PAINT:**

Original Paint Beautifully designed in the Beechcraft "Demo" scheme Overall White over Beige with Black, Red, and Gold Accent Stripes