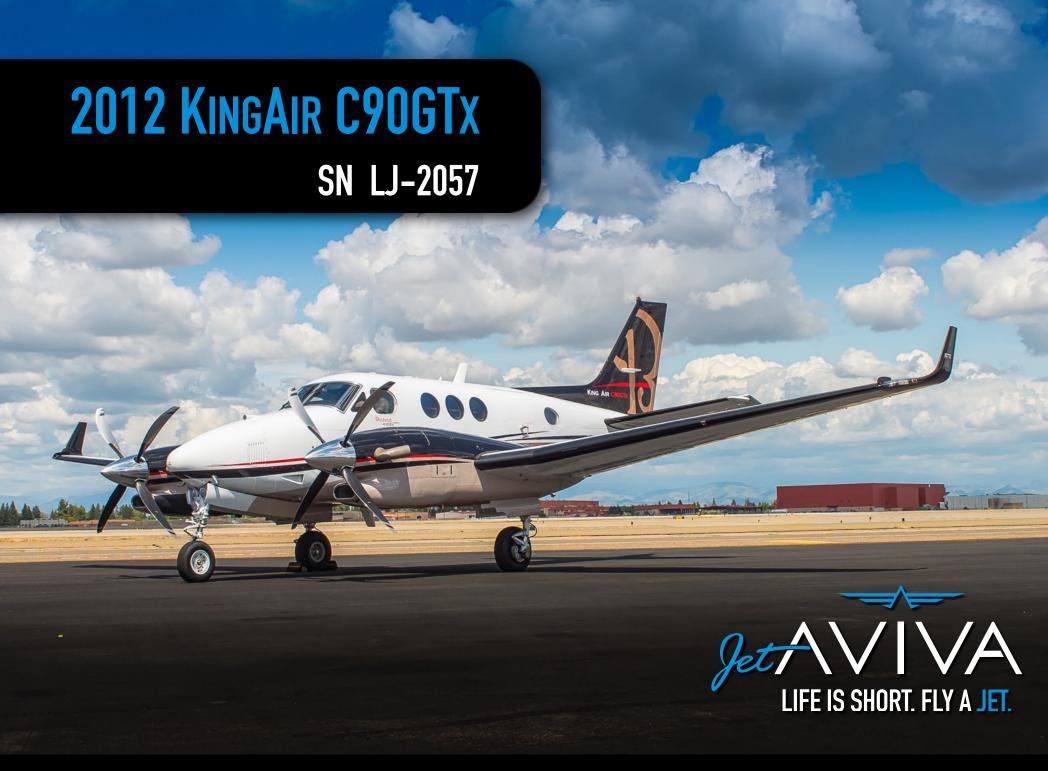

YEAR & MODEL: 2012 C90GTX

SERIAL NUMBER: LJ-2057

REGISTRATION: N365JC

AIRFRAME TT: 1,730 SNEW

**ENGINE TT:** 1,730/1,730 SNEW

LOCATION: FRESNO, CA

# **EXTERIOR & PAINT:**

Original Paint Beautifully designed in the Beechcraft "Demo" scheme Overall White over Beige with Black, Red, and Gold Accent Stripes