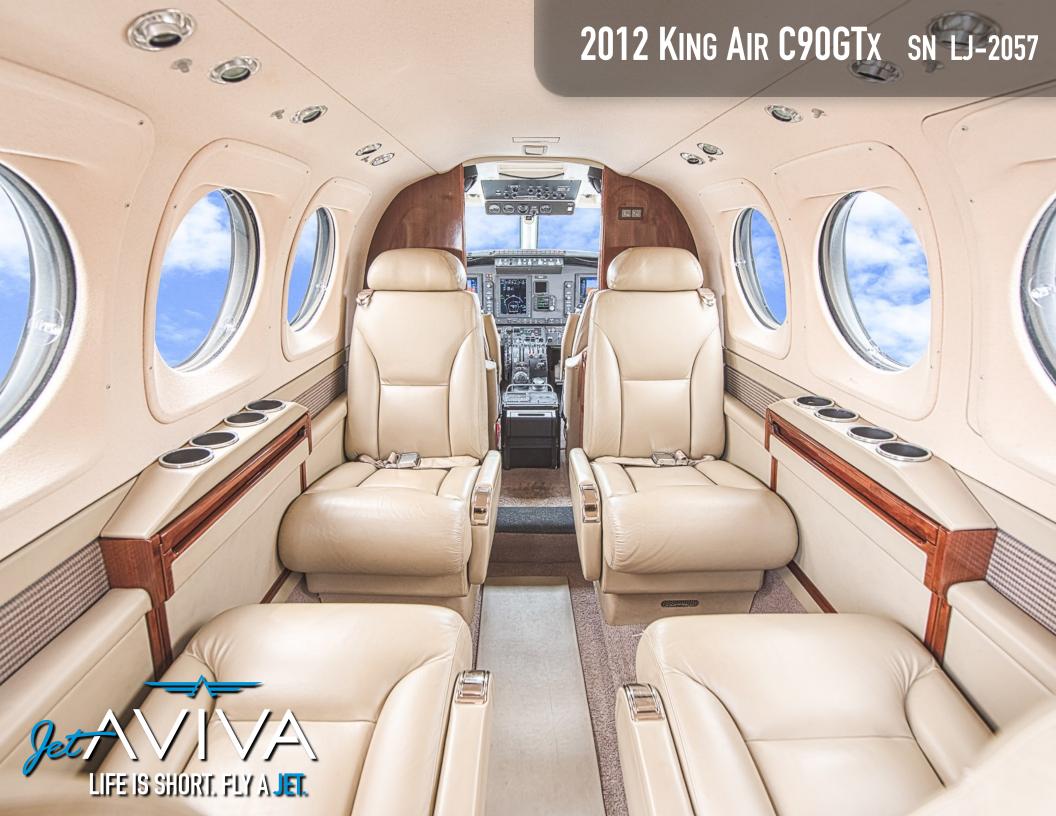

# INTERIOR & CABIN:

Six (6) Passenger Interior in beige leather

4 place club, Aft Side Facing Belted seat, and Rear Belted potty

Dual Executive Writing Tables

Fwd Side Facing Hot Liquid Dispenser / Fwd Side Facing Storage