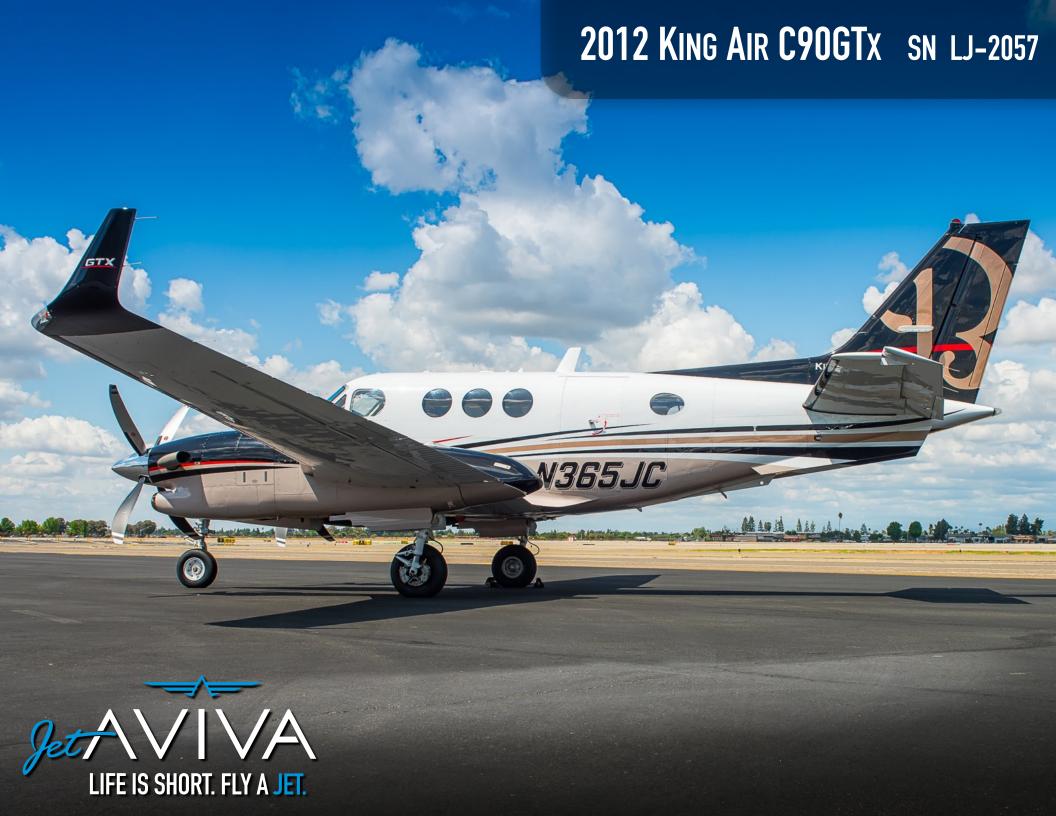

YEAR & MODEL: 2012 C90GTX

SERIAL NUMBER: LJ-2057

REGISTRATION: N365JC

AIRFRAME TT: 1,730 SNEW

**ENGINE TT:** 1,730/1,730 SNEW

LOCATION: FRESNO, CA

# **EXTERIOR & PAINT:**

Original Paint Beautifully designed in the Beechcraft "Demo" scheme Overall White over Beige with Black, Red, and Gold Accent Stripes