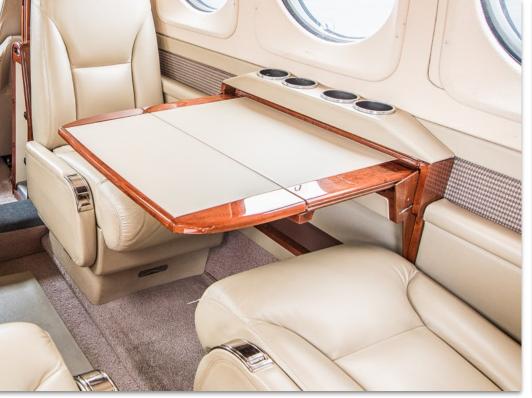

# INTERIOR & CABIN:

Six (6) Passenger Interior in beige leather

4 place club, Aft Side Facing Belted seat, and Rear Belted potty

Dual Executive Writing Tables

Fwd Side Facing Hot Liquid Dispenser / Fwd Side Facing Storage